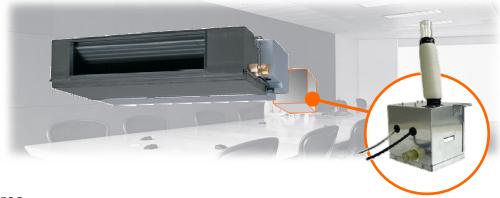

# AIRSTAGE new lineup of drain pump unit models

We are pleased to announce that two drain pump unit models will be added to line of AIRSTAGE. These models were developed for Compact Duct type, Low Static Pressure Duct type and Duct type indoor unites.

Model Name: UTZ-PX1BBA (for Compact Duct type)

**UTZ-PX1NBA** (for Low Static Pressure Duct type and Duct type)