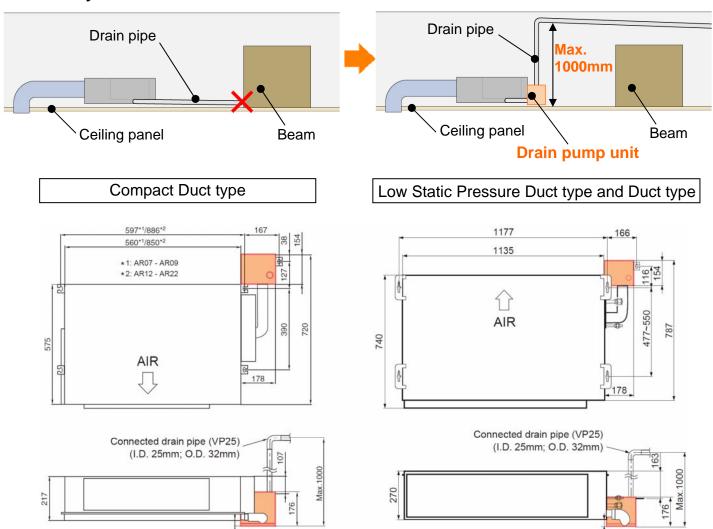

## 3. Easy Installation & Dimensions

## UTZ - PX1BBA / UTZ - PX1NBA

| Height of drain up              | mm | Maximum 1000                   |  |
|---------------------------------|----|--------------------------------|--|
| Power source                    | -  | 50 - 60Hz, 220 - 240V          |  |
| Power input (230V, 50Hz / 60Hz) | W  | 12 / 10.8                      |  |
| Current (230V, 50Hz / 60Hz)     | mA | 114 / 92                       |  |
| Dimensions (H × W × D)          | mm | 176 × 178 × 154                |  |
| Weight                          | kg | 2.5                            |  |
| Connection pipe diameter        | -  | VP25 (I.D. 25mm, O.D. 32mm)    |  |
| Direction of pipe connection*3  | -  | 360°                           |  |
| Angle of pipe connection*4      | -  | 0°(Horizontal) - 90°(Vertical) |  |
| Control method                  | -  | Control boad of indoor unit    |  |
| Safty device                    | -  | Float switch, thermal fuse     |  |