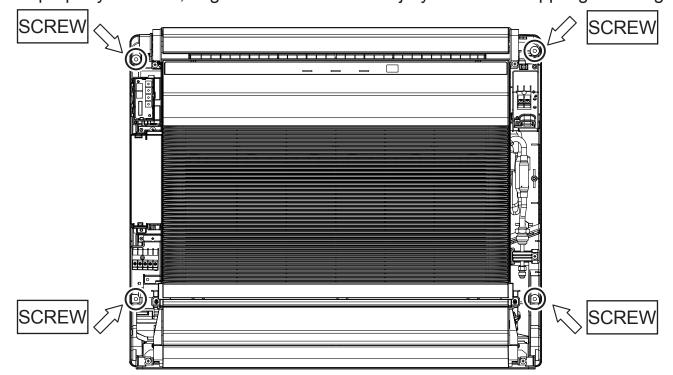

## [Installation of indoor unit]

• Fix the indoor unit with 4 screws surely.

If improperly installed, might cause to injury due to the toppling or falling.

• Install the indoor unit at the place that has adequate strength.

Install the indoor unit so that the installed unit can withstand the weight of adult body weight.

If improperly installed, might cause accidental injury due to the toppling or falling.