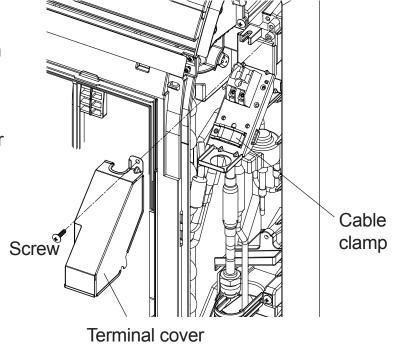

## [Wiring work]

 Place the terminal cover surely after connecting the connection cable with the terminal of the indoor unit.

If not placed the terminal cover, might cause smoke emission or fire.