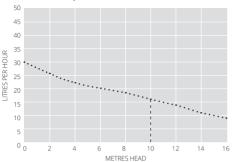

|                                                              | Silent <sup>+</sup> Mini Aqua: Univolt 100-250VAC 50/60Hz |
|--------------------------------------------------------------|-----------------------------------------------------------|
| Power Supply                                                 | 0.18A / 2.4W                                              |
| Max. water flow rate<br>per hr @ 0m / ft<br>Max. recommended | 30L / 8 US Gal                                            |
| Max. recommended<br>head                                     | 10m / 33ft                                                |
| dB(A) @ 1m                                                   | min 16dB(A)*                                              |
| Max. unit output                                             | 40kW / 136,000 Btu / 11.37 ton                            |
|                                                              |                                                           |

\*Assuming solid wall installation with a 2kW unit

Silent<sup>+</sup> Mini Aqua | 100V-250VAC, 50Hz/60Hz Litres

All performance data subject to ± 15% tolerance

TECHNICAL DATA – TYPICAL WIRING DIAGRAM

Aspen Pumps Group, Apex Way, Hailsham, East Sussex, BN27 3WA UK +44 (0) 1323 848842 fax: +44 (0) 1323 848846 www.aspenpumps.com Aspen Pumps France, 353 Allee des Vergers, 76360 Barentin, France aspenpumps.com/fr tel: +33 (0) 178 95 88 82 Aspen Pumps Germany, Aspen Pumps Deutschland GmbH, Tichauer Weg 30, D- 40231 Düsseldorf aspenpumps.com/de tel: +49 0211 46 79 79