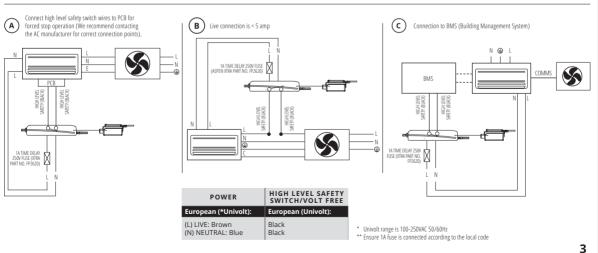

\*Assuming solid wall installation with a 2kW unit

Silent<sup>+</sup> Mini Aqua | 100V-250VAC, 50Hz/60Hz Litres

All performance data subject to ± 15% tolerance

TECHNICAL DATA – TYPICAL WIRING DIAGRAM

Aspen Pumps Group, Apex Way, Hailsham, East Sussex, BN27 3WA UK +44 (0) 1323 848842 fax: +44 (0) 1323 848846 www.aspenpumps.com Aspen Pumps France, 353 Allee des Vergers, 76360 Barentin, France aspenpumps.com/fr tel: +33 (0) 178 95 88 82 Aspen Pumps Germany, Aspen Pumps Deutschland GmbH, Tichauer Weg 30, D- 40231 Düsseldorf aspenpumps.com/de tel: +49 0211 46 79 79