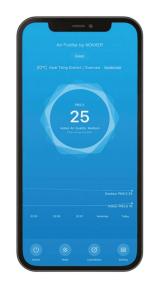

## NSVAER

SALU CA400 is a particularly powerful air purifier from NOVAER. The replaceable H13 filter consists of a pre-filter, HEPA and an activated carbon filter. Construction dust, pollutants, pollen, others Allergens but also general house dust or animal hair are filtered out of the air with SALU. The practical APP from tuya supports mobile use.

## Features

TIME

LIGHT

- High/sleep and auto mode
- Including a H13 HEPA Filter
  Sound power in sleep modus down to 27 dB
- Integrated air quality laser sensor with colour-light indicator
- WiFi & tuya app for easy control
- Certified Quality & sustainable packaging solution