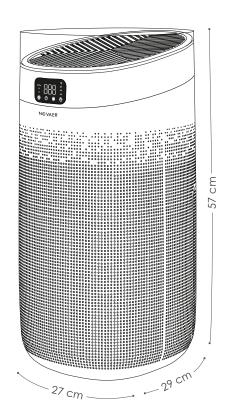

| Technical specification | ıs                        |                              |
|-------------------------|---------------------------|------------------------------|
| CADR                    | 400 m³/h                  | PLASTIC<br>FREE<br>PACKAGING |
| Performance             | 50 W                      |                              |
| Filter                  | H13 HEPA                  | Powered By                   |
| Sound power             | 27-56 dB(A)               |                              |
| Room size               | CADR 400m <sup>3</sup> /h | GEPRÜFTE<br>SICHERHEIT       |