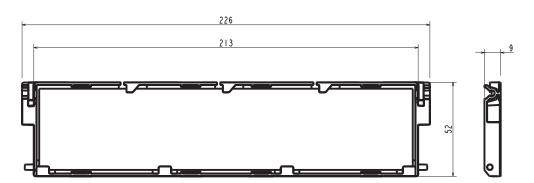

artificial enzymes.

(Artificial enzyme catalyst on the filament catches the allergens and helps the chemical reaction with oxygen and severs the S-S\* bonds. \*S= Sulfur atoms)

## Applicable Models

- MSZ-LN18VGW MSZ-LN50VGW
- MSZ-LN18VGV MSZ-LN50VGV
- MSZ-LN18VGB MSZ-LN50VGB
- MSZ-LN18VGR MSZ-LN50VGR
- MSZ-LN25VGW MSZ-LN60VGW
- MSZ-LN25VGV MSZ-LN60VGV
- MSZ-LN25VGB MSZ-LN60VGB ■ MSZ-LN25VGR ■ MSZ-LN60VGR
- MSZ-LN35VGW
- MSZ-LN35VGV
- MSZ-LN35VGB
- MSZ-LN35VGR

## pecifications

|                | Filter: Polyester, rayon, actylic resin<br>Frame: Polypropylen |
|----------------|----------------------------------------------------------------|
| Color (Filter) | Blue                                                           |

Remove the air cleaning filter.

#### Dimensions

Unit: mm



## How to Use / How to Install

#### Replacement of the air cleaning filter



- Note: You cannot remove the front panel
- Rotate the stoppers as indicated by the arrows until they click.
   Lower the front panel slowly and it will be held open with the stoppers.
- 4. Pinch the tabs on the filters; slightly push them up and pull down toward you to remove the air cleaning filters
- 5. Install the new air cleaning filters.
- 6. Close the front panel securely and press the positions indicated by the arrows



#### Every 3 months:

Remove dirt by a vacuum cleaner.

#### When dirt cannot be removed by

#### vacuum cleaning:

- Soak the filter and its frame in lukewarm water before rinsing it.
- After washing, dry it well in shade. Install all tabs

· Replace it with a new air cleaning filter