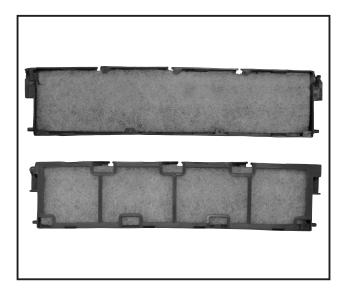

#### Photo

## **Descriptions**

This air cleaning filter catches dead mites and their droppings, pollen and other allergens on the filter filament, then decomposes them with artificial enzymes.

(Artificial enzyme catalyst on the filament catches the allergens and helps the chemical reaction with oxygen and severs the S-S\* bonds. \*S= Sulfur atoms)

Remove the air cleaning filter.