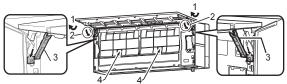

#### Replacement of the air cleaning filter

- Note: You cannot remove the front panel
- Rotate the stoppers as indicated by the arrows until they click.
   Lower the front panel slowly and it will be held open with the stoppers.
- 4. Pinch the tabs on the filters; slightly push them up and pull down toward you to remove the air cleaning filters
- 5. Install the new air cleaning filters.
- 6. Close the front panel securely and press the positions indicated by the arrows